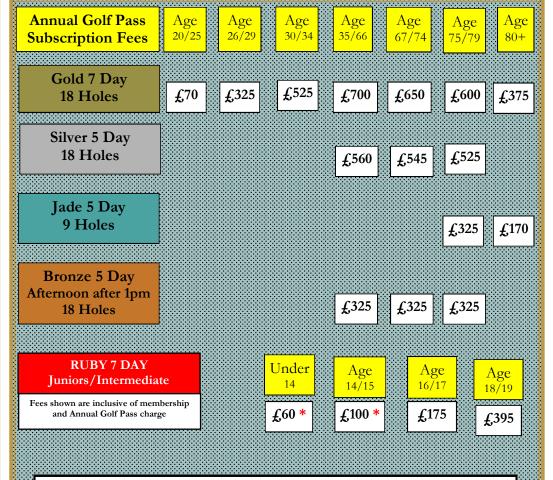

### **MEMBERSHIP & ANNUAL GOLF PASS**

STEP 1 - Pay £425 for Annual Membership (non refundable) by cash or card.

After joining you will be issued your membership card with an expiry date of 31st March 2025.

You will remain a member until this date regardless of any golf pass purchase.

**STEP 2 - Pay for your chosen Annual Golf Pass fee.** 

All adults over 20 paying their Annual Membership Fee by cash, cheque or card in full upfront will receive 3 x 4 ball vouchers (worth up to £450)

| ANNUAL<br>MEMBERSHIP<br>PLAYING<br>MATRIX | Play<br>Cherwell<br>Mon-Fri | Play<br>Cherwell<br>Sat - Sun | Play<br>Silverstone<br>Mon-Fri | Play<br>Silverstone<br>Sat Sun |
|-------------------------------------------|-----------------------------|-------------------------------|--------------------------------|--------------------------------|
| Premier 7 Day                             | $\sqrt{}$                   | $\sqrt{}$                     | $\checkmark$                   | $\checkmark$                   |
| Gold 7 Day                                | $\sqrt{}$                   | $\sqrt{}$                     | X                              | X                              |
| Premier 5 Day                             | $\sqrt{}$                   | X                             | $\checkmark$                   | X                              |
| Silver 5 Day                              | $\sqrt{}$                   | X                             | X                              | X                              |
| Juniors &<br>Students                     | √                           | √                             | X                              | X                              |
| Jade 5 Day<br>9 Holes                     | √                           | X                             | X                              | X                              |
| Bronze<br>Afternoons                      | √                           | √                             | X                              | X                              |